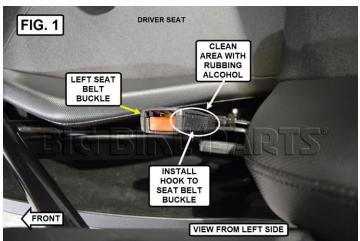

#### INSTALLATION:

- STARTING ON THE LEFT SIDE, USE RUBBING ALCOHOL AND A CLEAN LINT FREE RAG TO CLEAN THE AREA OF THE SEAT BELT BUCKLE ACCORDING TO FIG. 1. LET DRY COMPLETELY.
- INSTALL THE PIECE OF HOOK (MUST REMOVE IT FROM INSIDE OF SEAT BELT BUCKLE COVER) ON THE SEAT BELT BUCKLE ACCORDING TO FIG. 1.
- PLACE THE SEAT BELT BUCKLE COVER OVER THE SEAT BELT BUCKLE AND ATTACH THE HOOK AND LOOP BY PRESSING FIRMLY. (FIG. 2).
- ZIP UP THE SEAT BELT BUCKLE COVER TO SECURE IT IN PLACE. (FIG. 2).
- REPEAT STEPS 1 THROUGH 4 ON THE RIGHT SIDE.
- LET SIT FOR 24 HOURS FOR THE ADHESIVE TO FULLY CURE BEFORE USE.