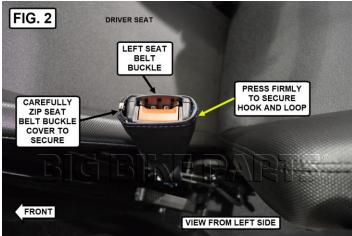

#### INSTALLATION:

- STARTING ON THE LEFT SIDE, USE RUBBING ALCOHOL AND A CLEAN LINT FREE RAG TO CLEAN THE AREA OF THE SEAT BELT BUCKLE ACCORDING TO FIG. 1. LET DRY COMPLETELY.
- INSTALL THE PIECE OF HOOK (MUST REMOVE IT FROM INSIDE OF SEAT BELT BUCKLE COVER) ON THE SEAT BELT BUCKLE ACCORDING TO FIG. 1.
- PLACE THE SEAT BELT BUCKLE COVER OVER THE SEAT BELT BUCKLE AND ATTACH THE HOOK AND LOOP BY PRESSING FIRMLY. (FIG. 2).
- ZIP UP THE SEAT BELT BUCKLE COVER TO SECURE IT IN PLACE. (FIG. 2).
- REPEAT STEPS 1 THROUGH 4 ON THE RIGHT SIDE.
- LET SIT FOR 24 HOURS FOR THE ADHESIVE TO FULLY CURE BEFORE USE.