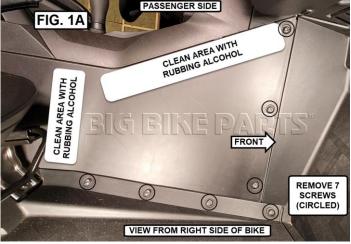

#### INSTALLATION:

- 1. USE A T40 TORX TO REMOVE THE 7 SCREWS SECURING THE FRONT AND BOTTOM OF THE CONSOLE SIDE PANEL (FIG. 1). NOTE: THESE INSTRUCTIONS SHOW DRIVER SIDE FOR REFERENCE. IF INSTALLING THE PASSENGER SIDE USE FIG. 1A FOR REFERENCE.
- 2. USE RUBBING ALCOHOL AND A LINT FREE TOWEL TO CLEAN THE LEFT CONSOLE SIDE PANEL AS SHOWN IN FIG. 1. (FIG. 1A FOR PASSENGER SIDE) IF PANELS HAVE BEEN CLEANED WITH PRODUCTS LIKE BIKE SPIRITS, ARMOR ALL, SHINE ARMOR, ETC. YOU MAY HAVE TO CLEAN THE PANELS WITH RUBBING ALCOHOL MULTIPLE TIMES IN ORDER TO REMOVE ANY COATING OR RESIDUE FOR PROPER ADHESION.
- 3. CAREFULLY LIFT THE FLOOR PANEL (FIG. 2) ENOUGH TO SLIDE THE DRIVER CONSOLE SIDE ORGANIZER BEHIND THE FLOOR PANEL (FIG. 2).
- 4. LINE UP THE THREE HOLES ON THE BOTTOM AND THREE HOLES ON THE FRONT OF THE CONSOLE SIDE ORGANIZER WITH THE HOLES IN THE FLOORBOARD AND CONSOLE SIDE PANEL.
- 5. REINSTALL THE 7 SCREWS REMOVED IN STEP 1 USING A T40 TORX (FIG. 2) MAKING SURE THE SCREWS GO THROUGH EACH HOLE IN THE PASSENGER CONSOLE SIDE ORGANIZER. BE SURE NOT TO OVER TIGHTEN.
- 6. STARTING WITH THE HOOK AND LOOP ALONG THE TOP OF THE PASSENGER CONSOLE SIDE ORGANIZER, CAREFULLY PEEL THE BACKER AND FIRMLY PRESS INTO POSITION AGAINST THE CONSOLE SIDE PANEL.
- MOVE TO THE HOOK AND LOOP AT THE REAR OF THE PASSENGER CONSOLE SIDE ORGANIZER, PEEL THE BACKER AND CAREFULLY PRESS INTO
  POSITION AGAINST THE CONSOLE SIDE PANEL.
- 8. CAREFULLY SEPARATE THE HOOK AND LOOP MAKING SURE NOT TO PEAL THE ADHESIVE BACKED HOOK FROM THE CONSOLE SIDE PANEL. PRESS FIRMLY ALONG THE LENGTH OF THE HOOK TO AID WITH ADHESION. LET SIT FOR 24 HOURS FOR ADHESIVE TO CURE.
- 9. REATTACH THE ORGANIZER TO THE HOOK STRIPS.