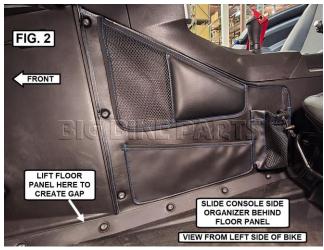

#### INSTALLATION:

- 1. USE A T40 TORX TO REMOVE THE 7 SCREWS SECURING THE FRONT AND BOTTOM OF THE CONSOLE SIDE PANEL (FIG. 1). NOTE: THESE INSTRUCTIONS SHOW DRIVER SIDE FOR REFERENCE. IF INSTALLING THE PASSENGER SIDE USE FIG. 1A FOR REFERENCE.
- 2. USE RUBBING ALCOHOL AND A LINT FREE TOWEL TO CLEAN THE LEFT CONSOLE SIDE PANEL AS SHOWN IN FIG. 1. (FIG. 1A FOR PASSENGER SIDE) IF PANELS HAVE BEEN CLEANED WITH PRODUCTS LIKE BIKE SPIRITS, ARMOR ALL, SHINE ARMOR, ETC. YOU MAY HAVE TO CLEAN THE PANELS WITH RUBBING ALCOHOL MULTIPLE TIMES IN ORDER TO REMOVE ANY COATING OR RESIDUE FOR PROPER ADHESION.
- 3. CAREFULLY LIFT THE FLOOR PANEL (FIG. 2) ENOUGH TO SLIDE THE DRIVER CONSOLE SIDE ORGANIZER BEHIND THE FLOOR PANEL (FIG. 2).
- 4. LINE UP THE THREE HOLES ON THE BOTTOM AND THREE HOLES ON THE FRONT OF THE CONSOLE SIDE ORGANIZER WITH THE HOLES IN THE FLOORBOARD AND CONSOLE SIDE PANEL.
- 5. REINSTALL THE 7 SCREWS REMOVED IN STEP 1 USING A T40 TORX (FIG. 2) MAKING SURE THE SCREWS GO THROUGH EACH HOLE IN THE PASSENGER CONSOLE SIDE ORGANIZER. BE SURE NOT TO OVER TIGHTEN.
- 6. STARTING WITH THE HOOK AND LOOP ALONG THE TOP OF THE PASSENGER CONSOLE SIDE ORGANIZER, CAREFULLY PEEL THE BACKER AND FIRMLY PRESS INTO POSITION AGAINST THE CONSOLE SIDE PANEL.
- MOVE TO THE HOOK AND LOOP AT THE REAR OF THE PASSENGER CONSOLE SIDE ORGANIZER, PEEL THE BACKER AND CAREFULLY PRESS INTO
  POSITION AGAINST THE CONSOLE SIDE PANEL.
- 8. CAREFULLY SEPARATE THE HOOK AND LOOP MAKING SURE NOT TO PEAL THE ADHESIVE BACKED HOOK FROM THE CONSOLE SIDE PANEL. PRESS FIRMLY ALONG THE LENGTH OF THE HOOK TO AID WITH ADHESION. LET SIT FOR 24 HOURS FOR ADHESIVE TO CURE.
- 9. REATTACH THE ORGANIZER TO THE HOOK STRIPS.