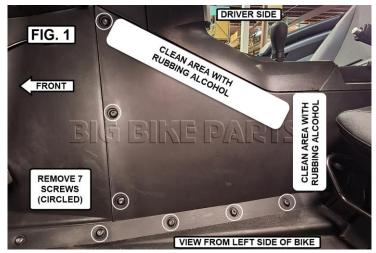

#### INSTALLATION:

- 1. USE A T40 TORX TO REMOVE THE 7 SCREWS SECURING THE FRONT AND BOTTOM OF THE CONSOLE SIDE PANEL (FIG. 1). NOTE: THESE INSTRUCTIONS SHOW DRIVER SIDE FOR REFERENCE. IF INSTALLING THE PASSENGER SIDE USE FIG. 1A FOR REFERENCE.
- 2. USE RUBBING ALCOHOL AND A LINT FREE TOWEL TO CLEAN THE LEFT CONSOLE SIDE PANEL AS SHOWN IN FIG. 1. (FIG. 1A FOR PASSENGER SIDE) IF PANELS HAVE BEEN CLEANED WITH PRODUCTS LIKE BIKE SPIRITS, ARMOR ALL, SHINE ARMOR, ETC. YOU MAY HAVE TO CLEAN THE PANELS WITH RUBBING ALCOHOL MULTIPLE TIMES IN ORDER TO REMOVE ANY COATING OR RESIDUE FOR PROPER ADHESION.
- 3. CAREFULLY LIFT THE FLOOR PANEL (FIG. 2) ENOUGH TO SLIDE THE DRIVER CONSOLE SIDE ORGANIZER BEHIND THE FLOOR PANEL (FIG. 2).
- 4. LINE UP THE THREE HOLES ON THE BOTTOM AND THREE HOLES ON THE FRONT OF THE CONSOLE SIDE ORGANIZER WITH THE HOLES IN THE FLOORBOARD AND CONSOLE SIDE PANEL.
- 5. REINSTALL THE 7 SCREWS REMOVED IN STEP 1 USING A T40 TORX (FIG. 2) MAKING SURE THE SCREWS GO THROUGH EACH HOLE IN THE PASSENGER CONSOLE SIDE ORGANIZER. BE SURE NOT TO OVER TIGHTEN.
- 6. STARTING WITH THE HOOK AND LOOP ALONG THE TOP OF THE PASSENGER CONSOLE SIDE ORGANIZER, CAREFULLY PEEL THE BACKER AND FIRMLY PRESS INTO POSITION AGAINST THE CONSOLE SIDE PANEL.
- MOVE TO THE HOOK AND LOOP AT THE REAR OF THE PASSENGER CONSOLE SIDE ORGANIZER, PEEL THE BACKER AND CAREFULLY PRESS INTO
  POSITION AGAINST THE CONSOLE SIDE PANEL.
- 8. CAREFULLY SEPARATE THE HOOK AND LOOP MAKING SURE NOT TO PEAL THE ADHESIVE BACKED HOOK FROM THE CONSOLE SIDE PANEL. PRESS FIRMLY ALONG THE LENGTH OF THE HOOK TO AID WITH ADHESION. LET SIT FOR 24 HOURS FOR ADHESIVE TO CURE.
- 9. REATTACH THE ORGANIZER TO THE HOOK STRIPS.