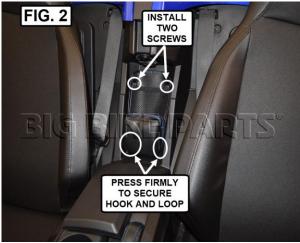

#### INSTALLATION:

- 1. REMOVE THE TWO SCREWS USING A T40 TORX (FIG. 1). THESE WILL BE RE-USED.
- CLEAN THE TWO AREAS SHOWN IN FIG. 1 WITH RUBBING ALCOHOL AND A LINT FREE RAG. LET DRY COMPLETELY.
- 3. LOOKING AT THE BACK OF THE CONSOLE ORGANIZER, REMOVE THE BACKING FROM THE HOOK AND LOOP.
- 4. CAREFULLY SET THE CONSOLE ORGANIZER INTO PLACE MAKING SURE THE TWO HOLES LINE UP WITH THE SCREW HOLES AND APPLY PRESSURE TO ALL OF THE AREAS WITH THE HOOK AND LOOP (FIG. 2).
- 5. REINSTALL THE TWO SCREWS THAT WERE REMOVED IN STEP 1 TO SECURE THE TOP OF THE CONSOLE ORGANIZER (FIG. 2).
- 5. LET THE SLINGSHOT SIT FOR AT LEAST 24 HOURS FOR ADHESIVE TO CURE.