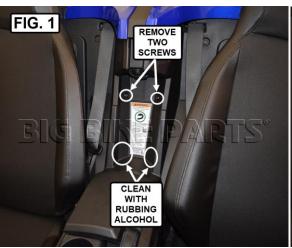

#### INSTALLATION:

- 1. REMOVE THE TWO SCREWS USING A T40 TORX (FIG. 1). THESE WILL BE RE-USED.
- CLEAN THE TWO AREAS SHOWN IN FIG. 1 WITH RUBBING ALCOHOL AND A LINT FREE RAG. LET DRY COMPLETELY.
- 3. LOOKING AT THE BACK OF THE CONSOLE ORGANIZER, REMOVE THE BACKING FROM THE HOOK AND LOOP.
- 4. CAREFULLY SET THE CONSOLE ORGANIZER INTO PLACE MAKING SURE THE TWO HOLES LINE UP WITH THE SCREW HOLES AND APPLY PRESSURE TO ALL OF THE AREAS WITH THE HOOK AND LOOP (FIG. 2).
- 5. REINSTALL THE TWO SCREWS THAT WERE REMOVED IN STEP 1 TO SECURE THE TOP OF THE CONSOLE ORGANIZER (FIG. 2).
- 5. LET THE SLINGSHOT SIT FOR AT LEAST 24 HOURS FOR ADHESIVE TO CURE.