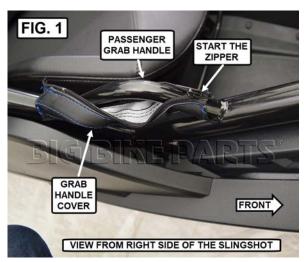

## INSTALLATION:

- REMOVE THE GRAB HANDLE FROM THE PACKAGE AND PLACE IT ACCORDING TO FIG. 1 ON THE PASSENGER GRAB HANDLE. START THE ZIPPER ENOUGH TO HOLD IN PLACE.
- ROTATE THE GRAB HANDLE COVER INTO POSITION (FIG. 2).
- CAREFULLY ZIP THE GRAB HANDLE COVER OVER THE GRAB HANDLE TO SECURE IT COMPLETELY.