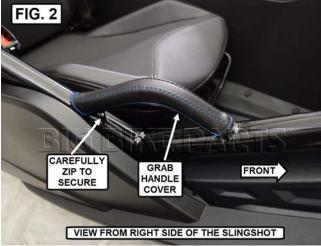

## INSTALLATION:

- REMOVE THE GRAB HANDLE FROM THE PACKAGE AND PLACE IT ACCORDING TO FIG. 1 ON THE PASSENGER GRAB HANDLE. START THE ZIPPER ENOUGH TO HOLD IN PLACE.
- ROTATE THE GRAB HANDLE COVER INTO POSITION (FIG. 2).
- CAREFULLY ZIP THE GRAB HANDLE COVER OVER THE GRAB HANDLE TO SECURE IT COMPLETELY.