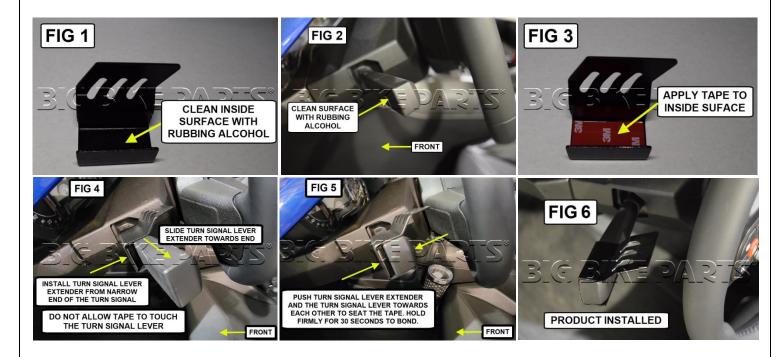

## INSTALLATION:

- 1. USE RUBBING ALCOHOL TO PREP INSIDE SURFACE OF TURN SIGNAL LEVER EXTENDER (FIG 1) AND THE FRONT SIDE OF THE TURN SIGNAL LEVER (FIG 2). ALLOW SURFACES TO COMPLETELY DRY.
- REMOVE ONE SIDE OF THE PROTECTIVE FILM AND FIRMLY APPLY TAPE TO THE INSIDE SURFACE OF THE TURN SIGNAL LEVER EXTENDER (FIG 3).
  REMOVE THE SECOND SIDE OF THE PROTECTIVE FILM FROM THE TAPE MAKING SURE TO NOT PULL THE TAPE AWAY FROM THE TURN SIGNAL LEVER EXTENDER.
- 4. INSTALL TURN SIGNAL LEVER EXTENDER FROM NARROW END OF THE TURN SIGNAL LEVER MAKING SURE NOT TO TOUCH THE TAPE TO THE TURN SIGNAL LEVER (FIG 4). SLOWLY WORK THE TURN SIGNAL LEVER EXTENDER TOWARD THE END OF THE TURN SIGNAL LEVER.
- 5. ONCE IN THE DESIRED LOCATION, MAKE SURE THAT THE TAPE COMES IN CONTACT WITH THE TURN SIGNAL LEVER. FIRMLY HOLD THE TURN SIGNAL LEVER EXTENDER TO THE TURN SIGNAL LEVER FOR 30 SECONDS TO ALLOW TAPE TO BOND WITH BOTH SURFACES (FIG 5).
- 6. FIG 6 SHOWS THE TURN SIGNAL LEVER EXTENDER INSTALLED.